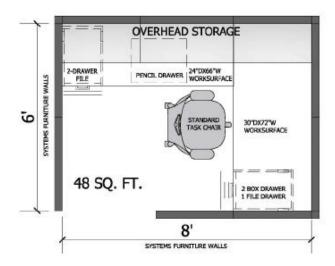

# Open Plan Workstation 6'x8'x42"-60" high with overhead storage

Plan View

3D View - Single Workstation

3D View - 4-Pack Workstations

- . Per Workstation w/desk chair \$5500-\$6000
- . Quick Ship Program 5-6 weeks delivery & installation
- Product available in three (3) standard color pallettes
- Approved Manufacturers available Steelcase (Answer), Herman Miller (Canvas), Haworth (Compose)