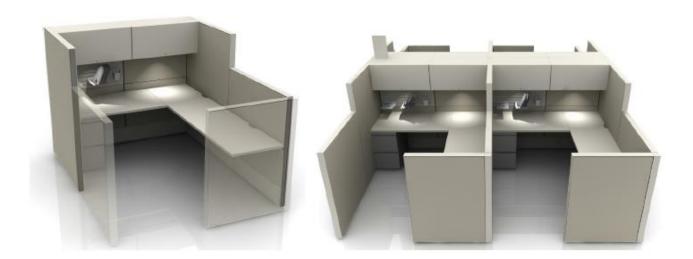

# Open Plan Workstation 6'x8'x42"-60" high with overhead storage

Plan View

3D View - Single Workstation

3D View - 4-Pack Workstations

- . Per Workstation w/desk chair \$5500-\$6000
- . Quick Ship Program 5-6 weeks delivery & installation
- Product available in three (3) standard color pallettes
- Approved Manufacturers available Steelcase (Answer), Herman Miller (Canvas), Haworth (Compose)