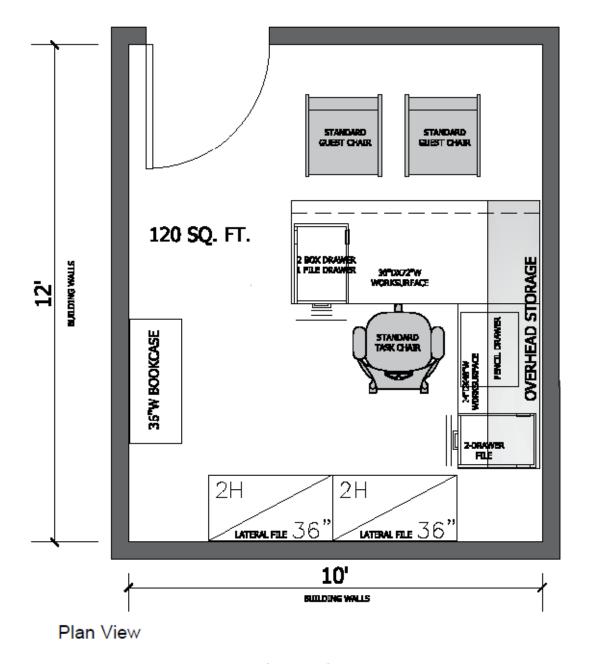

Office Typical - E - 10' x 12'

- . Per Office w/desk & guest chairs \$11,000-\$14,000
- . Product available in four (4) standard color pallettes

<sup>\*</sup>Approved Manufacturers available - National Office Furniture