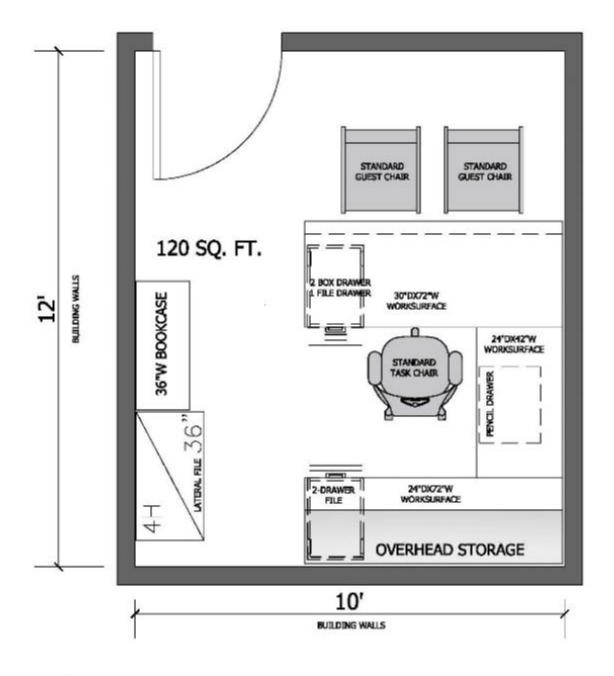

Office Typical - F - 10' x 12'

Plan View

- . Per Office w/desk & guest chairs \$10,000-\$14,000
- . Product available in four (4) standard color pallettes

<sup>\*</sup>Approved Manufacturers available - National Office Furniture