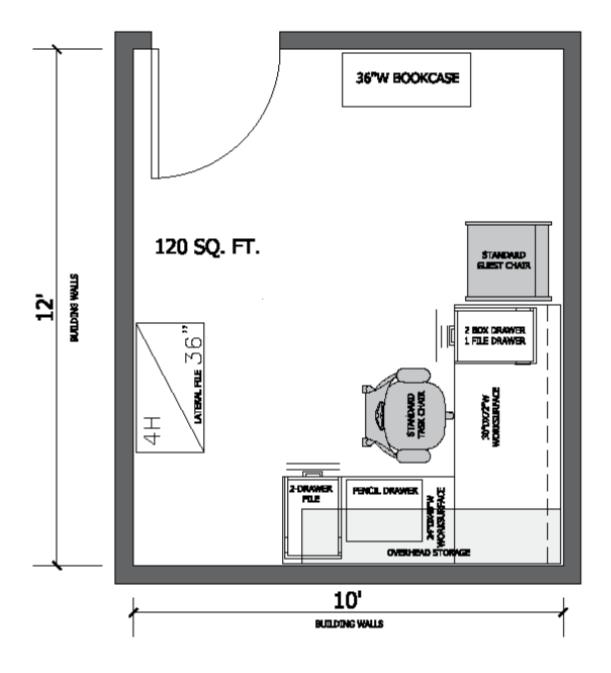

Office Typical - F - 10' x 12'

Plan View

- . Per Office w/desk & guest chairs \$10,000-\$14,000
- . Product available in four (4) standard color pallettes

<sup>\*</sup>Approved Manufacturers available - National Office Furniture